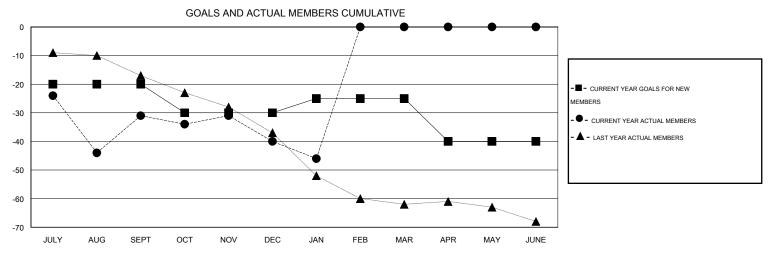

## **LOCATION PENNSYLVANIA**

 $\mathsf{GMT}\;\mathsf{CA}\;1$ 

|               |                  | Clubs               |                            |                             | Members               |                    |                    |                              |                             |  |
|---------------|------------------|---------------------|----------------------------|-----------------------------|-----------------------|--------------------|--------------------|------------------------------|-----------------------------|--|
|               | RESU             | LTS FOR 2013-2014   |                            |                             | RESULTS FOR 2013-2014 |                    |                    |                              |                             |  |
| QUARTER       | NEW CLUB<br>GOAL | ACTUAL NEW<br>CLUBS | ACTUAL<br>DROPPED<br>CLUBS | ACTUAL NET<br>GAIN/<br>LOSS | QUARTER               | NEW MEMBER<br>GOAL | ACTUAL NEW MEMBERS | ACTUAL<br>DROPPED<br>MEMBERS | ACTUAL NET<br>GAIN/<br>LOSS |  |
| JULY/AUG/SEPT | 0                | 0                   | 1                          | -1                          | JULY/AUG/SEPT         | -20                | 49                 | 80                           | -31                         |  |
| OCT/NOV/DEC   | 0                | 0                   | 0                          | 0                           | OCT/NOV/DEC           | -10                | 30                 | 39                           | -9                          |  |
| JAN/FEB/MAR   | 1                | 0                   | 0                          | 0                           | JAN/FEB/MAR           | 5                  | 12                 | 18                           | -6                          |  |
| APR/MAY/JUNE  | 0                | 0                   | 0                          | 0                           | APR/MAY/JUNE          | -15                | 0                  | 0                            | 0                           |  |